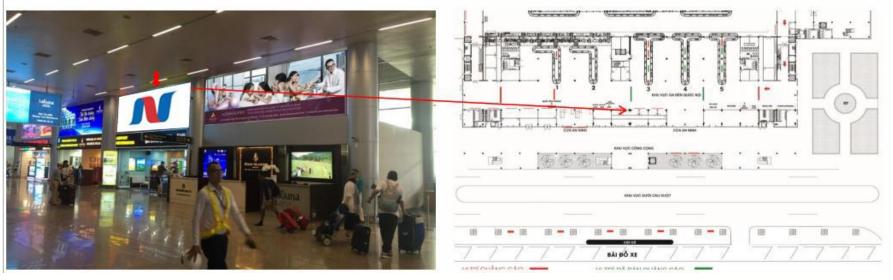

Entrance to the luggage area

# **Location:** DGT1 -> DGT17 Common corridor Domestic - International

**Green:** Available

#### **Location:**

DGT1 -> DGT17

Common corridor

Domestic - International

#### **Specifications:**

Size: 1,5m x 4m x 1 side

Number: 01 billboard

Form: Billboard include one side