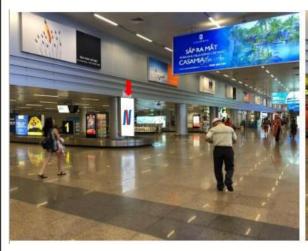

# Location: Baggage claim No 1, 3 and 4 – Domestic Arrival

#### **Location:**

Baggage claim No 1, 3 and 4 – Domestic Arrival

### **Specifications:**

Size: 1,5m x 4m x 2 sides

Form: Billboard include two side

Number: billboards

**Baggage - Arrival Domestic** 