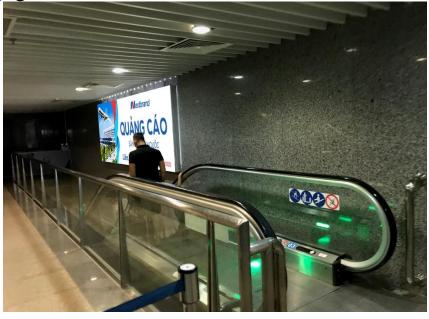

# LOCATION: CHECK-IN LOBBY, FLOOR 2ND

Location – Specifications – Quotes

#### **Location:**

2nd floor, check-in lobby for domestic terminal, Danang airport.

## **Specifications:**

Size:  $1m(w) \times 1.5m(h) \times 01$  side

Form: Billboard lightbox

Number: 15 locations Lighting time: 6h-24h

### **Quotes:**

Communication fee: Contact