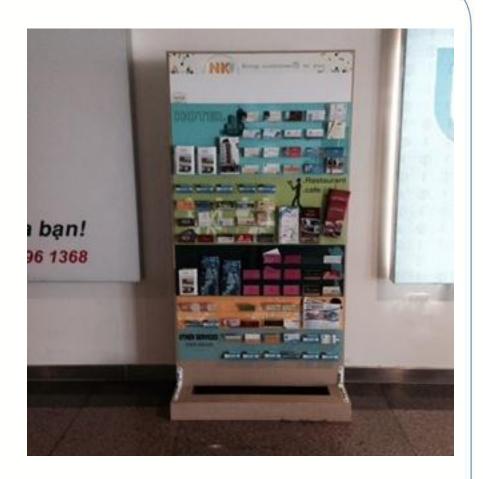

#### **NEXTBRAND VIETNAM MEDIA JOINT STOCK COMPANY**

Position: Way down Domestic Arrival

• Form:
Stall of introducing customer information

• Size: 1.8m x 1.2m x 0.5m

• Communication fee: Contact

• **Produce fee:** The deal