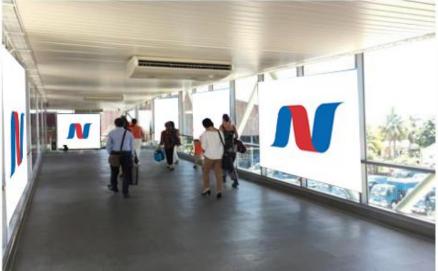

Corridor General area map

## **Location:** Common corridor area – Arrival Domestic

# Location – Specifications – Quotes

#### **Location:**

Common corridor area – Arrival Domestic

## **Specifications:**

Size: 0.25m (height) x 180m (horizontal)

Number: 01 corridor

Form: Decal glass stickers along the

corridor