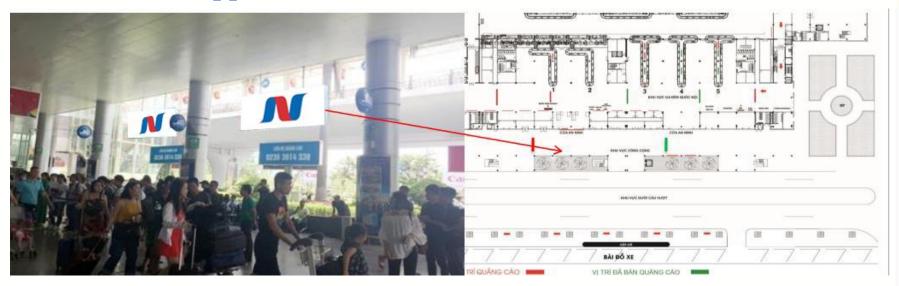

**Common corridor Domestic - International** 

**Location:** Escalator - entrance to the luggage area

#### **Location:**

Escalator - entrance to the luggage area

## **Specifications:**

Size: 1,5 m x 4 m x 1 side

Form: Billboard include one side

Number: 02 billboards (right and

left)