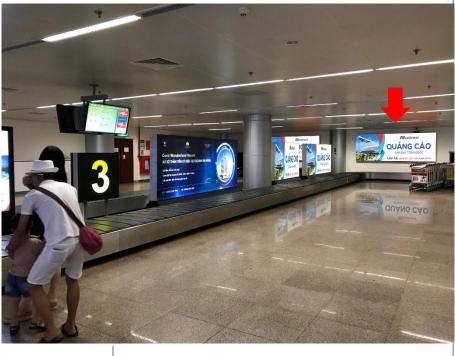

# Location: Carousel No. 01.03.05 – Domestic Terminal

#### **Position:**

Cladding round head conveyor baggage number 01.03.05 station to Domestic, Da Nang airport

#### **Specification:**

Size: 1,2mR x 2,2mC x 1 side

Material: Advertising images printed on high-class Hiflex canvas, illuminated by

**LEDs** 

Number: 03 billboards

Carousel No. 01.03.05