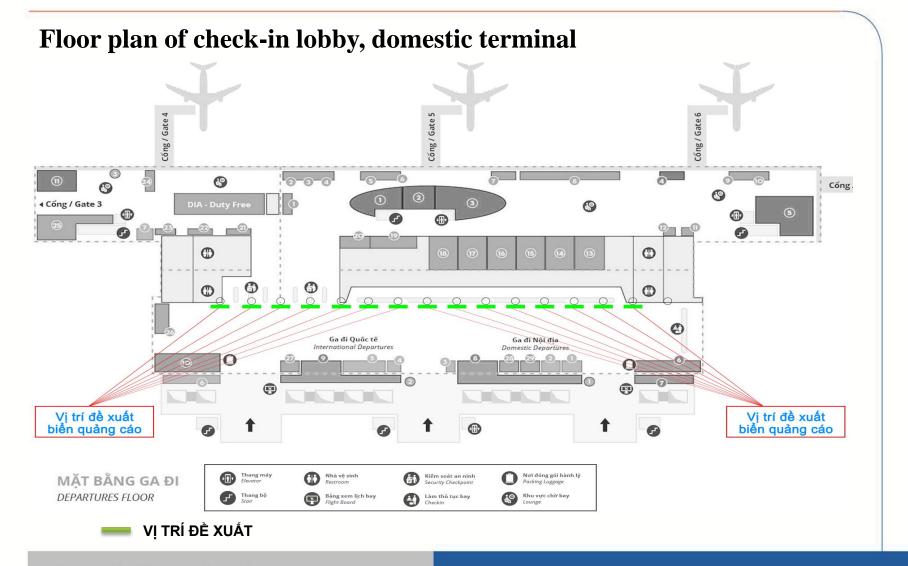

# LOCATION: CHECK-IN LOBBY, FLOOR 2ND

Location – Specifications – Quotes

#### **Location:**

2nd floor, check-in lobby for domestic terminal, Danang airport.

## **Specifications:**

Size:  $1m(w) \times 1.5m(h) \times 01$  side

Form: Billboard lightbox

Number: 15 locations Lighting time: 6h-24h