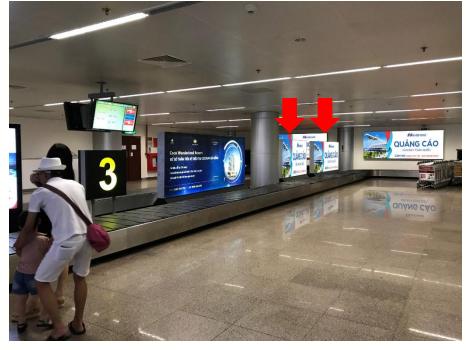

# Location: Baggage claim No 1, 2, 3, 4, 5 – Domestic Arrival

Vị trí quảng cáo

#### **Location:**

Baggage claim No 1, 2, 3, 4, 5 – Domestic Arrival

#### **Specifications:**

Size:  $1,5m \times 4m \times 1$  side

Form: Billboard include one side

Number: billboards

**Baggage - Arrival Domestic** 