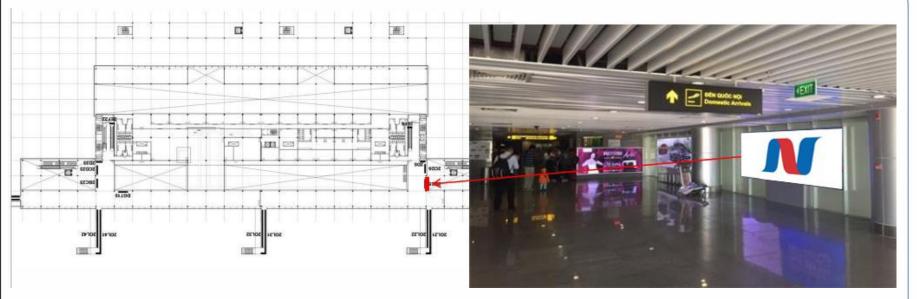

# LOCATION: CHECK-IN LOBBY, FLOOR 2ND

Location – Specifications – Quotes

#### **Location:**

2nd floor, check-in lobby for domestic terminal, Danang airport.

## **Specifications:**

Size:  $1m(w) \times 1.5m(h) \times 01$  side

Form: Billboard lightbox

Number: 15 locations Lighting time: 6h-24h