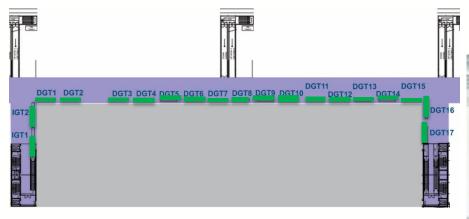

# **Location:** DGT1 -> DGT17 Common corridor Domestic - International

**Green:** Available

#### **Location:**

DGT1 -> DGT17

Common corridor

Domestic - International

#### **Specifications:**

Size: 1,5m x 4m x 1 side

Number: 01 billboard

Form: Billboard include one side