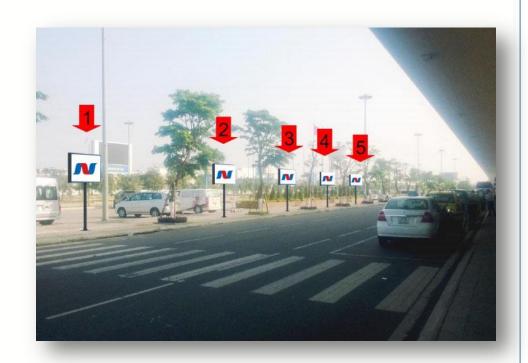

# Location: Banner on car charging station

# Position - Specifications - Quotes

#### **Position:**

Banner on the top of Nguyen Van Linh's car toll booth to Danang airport.

## **Position:**

The billboard on the roof of a car charging station on Duy Tan road to Da Nang airport.