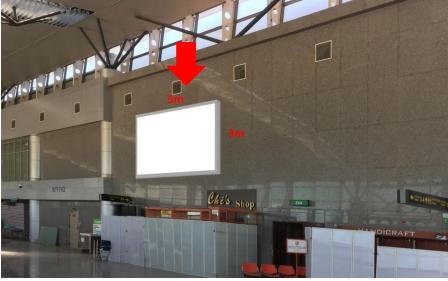

# Location: Check-in area - Departure

# Sơ Đồ Vị Trí

#### **Location:**

Check-in area - Departure

#### **Specifications:**

Size: 1,4m x 2,8m x 01 side

Form: Lightbox with one side

Number: 01 billboard