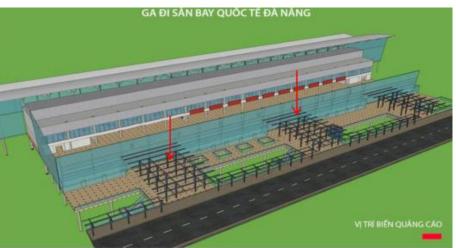

# Location: Lobby check-in procedures – Depature Terminal

# Position - Specifications - Quotes

#### **Position:**

On the roof of the lobby, do procedures for Check-in for domestic terminal, Vietnam Airlines cave, Da Nang airport. (Counters 01 through 04)

## **Specification:**

Size: 4,0mR x 2,0mC x 1 side

Material: Advertising images printed on high-class Hiflex canvas, illuminated by

**LEDs** 

Number: 2 billboards

Lobby check-in procedures – Depature Terminal