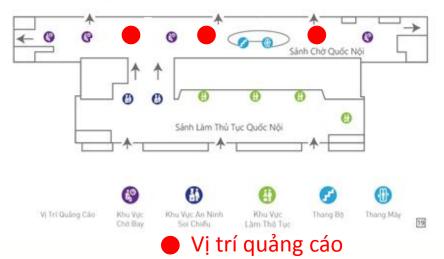

# Location: Waiting room to boarding – Departure Domestic

— Vị th quang cat

# Location – Specifications – Quotes

#### **Location:**

Waiting room to boarding

Deparure Domestic

### **Specifications:**

Size: 3m x 5m x 1 side

Form: Billboard include one side

Number: 01 billboard