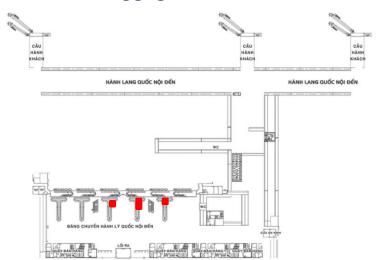

# Location: Carousel No. 01.03.05 – Domestic Terminal

#### **Position:**

Cladding round head conveyor baggage number 01.03.05 station to Domestic, Da Nang airport

#### **Specification:**

Size: 1,2mR x 2,2mC x 1 side

Material: Advertising images printed on high-class Hiflex canvas, illuminated by

**LEDs** 

Number: 03 billboards

Carousel No. 01.03.05