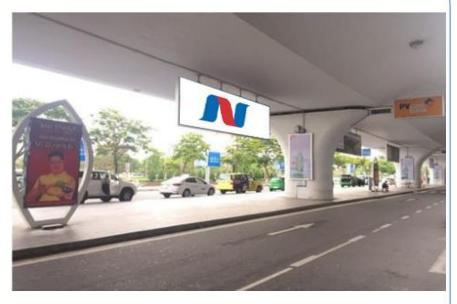

# Location: Banner on car charging station

# Position - Specifications - Quotes

## **Position:**

The billboard on the roof of a car charging station on Duy Tan road to Da Nang airport.

## **Specification:**

Size: 7,0mR x 3,0mC x 2 mặt Material: Advertising images printed on high-class Hiflex canvas, illuminated by LEDs