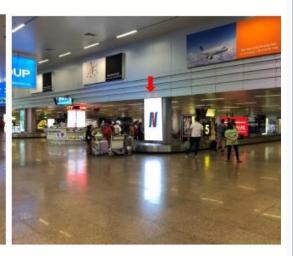

# LOCATION: CHECK-IN LOBBY, FLOOR 2ND

Location – Specifications – Quotes

#### **Location:**

2nd floor, check-in lobby for domestic terminal, Danang airport.

## **Specifications:**

Size:  $1m(w) \times 1.5m(h) \times 01$  side

Form: Billboard lightbox

Number: 15 locations Lighting time: 6h-24h