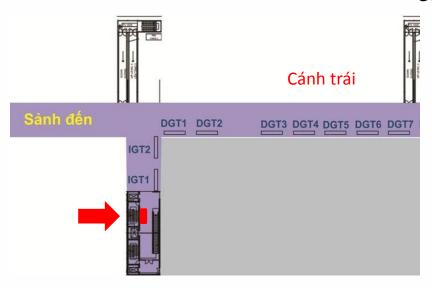

# ARRIVAL - CORRIDOR GENERAL AREA **Green: Available** Red: Not available DGT11 Sảnh đến **DGT15 DGT13** DGT1 DGT2 DGT3 DGT4 DGT5 DGT6 DGT7 DGT8 DGT9 DGT10 DGT12 DGT14 DGT16 IGT2 DGT17

International downward to baggage