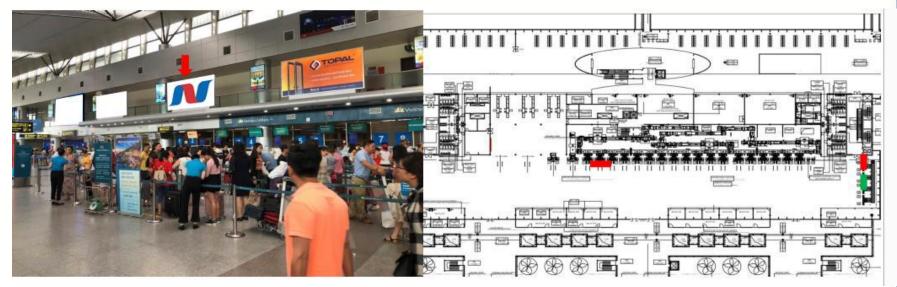

# Location: Lobby check-in procedures – Depature Terminal

# Position - Specifications - Quotes

#### **Position:**

On the roof of the lobby, do procedures for Check-in for domestic terminal, Vietnam Airlines cave, Da Nang airport. (Counters 01 through 04)

## **Specification:**

Size: 4,0mR x 2,0mC x 1 side

Material: Advertising images printed on high-class Hiflex canvas, illuminated by

**LEDs** 

Number: 2 billboards