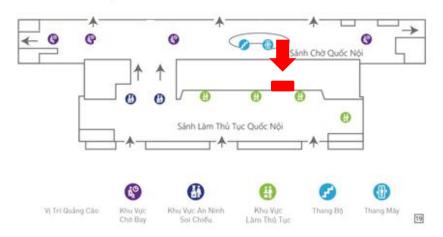

vn | Website: www.nextbrand.com.vn

Waiting room to boarding



# Location: Waiting room to boarding – Departure Domestic





— Vị th quang cat

# Location – Specifications – Quotes

#### **Location:**

Waiting room to boarding

Deparure Domestic

### **Specifications:**

Size: 3m x 5m x 1 side

Form: Billboard include one side

Number: 01 billboard

## **Quotes:**

**Communication fee:** 

Contact

### CÔNG TY CỔ PHẦN TRUYỀN THÔNG NEXTBRAND VIỆT NAM

DC: Số 32, ngõ 167 Trương Định, Phường Trương Định, Quận Hai Bà Trưng, TP. Hà Nội VPGD: P. 602 - TTTM Chợ Mơ - Số 459C Bạch Mai - Quận Hai Bà Trưng - Hà Nội SĐT: 04 6668 0000 | Email: info@nextbrand.com.vn | Website: www.nextbrand.com.vn

Waiting room to boarding – Departure Domestic



# Location: Check-in area - Departure

# Sơ Đồ Vị Trí





# Location – Specifications – Quotes

#### **Location:**

Check-in area - Departure

#### **Specifications:**

Size: 1,4m x 2,8m x 01 side

Form: Lightbox with one side

Number: 01 billboard

## **Quotes:**

**Communication fee:** 

Contact

### CÔNG TY CỔ PHẦN TRUYỀN THÔNG NEXTBRAND VIỆT NAM

ĐC: Số 32, ngõ 167 Trương Định, Phường Trương Định, Quận Hai Bà Trưng, TP. Hà Nội VPGD: P. 602 - TTTM Chợ Mơ - Số 459C Bạch Mai - Quận Hai Bà Trưng - Hà Nội SĐT: 04 6668 0000 | Email: info@nextbrand.com.vn | Website: www.nextbrand.com.vn

**Check-in Departure** 



# • **Position:** Parking car - Arrival

- Form:
  Lightbox with two sides
- Number:05 billboards
- Size: 1.5m x 2.5m x 2 sides Head height: 2m
- Communication fee: Contact



#### **NEXTBRAND VIETNAM MEDIA JOINT STOCK COMPANY**



• *