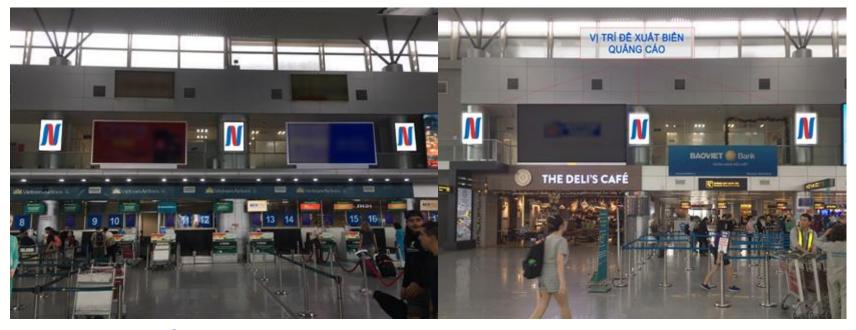

# Location: Lobby check-in procedures – Depature Terminal

#### **Position:**

On the roof of the lobby, do procedures for Check-in for domestic terminal, Vietnam Airlines cave, Da Nang airport. (Counters 01 through 04)

## **Specification:**

Size: 4,0mR x 2,0mC x 1 side

Material: Advertising images printed on high-class Hiflex canvas, illuminated by

**LEDs** 

Number: 2 billboards