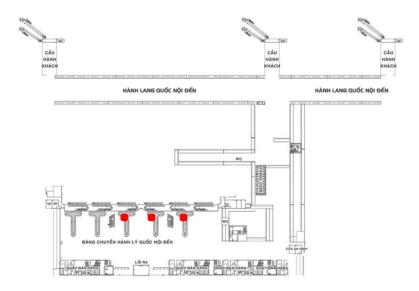

# Location: Baggage claim No 1, 2, 3, 4, 5 – Domestic Arrival

Vị trí quảng cáo

#### **Location:**

Baggage claim No 1, 2, 3, 4, 5 – Domestic Arrival

#### **Specifications:**

Size:  $1,5m \times 4m \times 1$  side

Form: Billboard include one side

Number: billboards