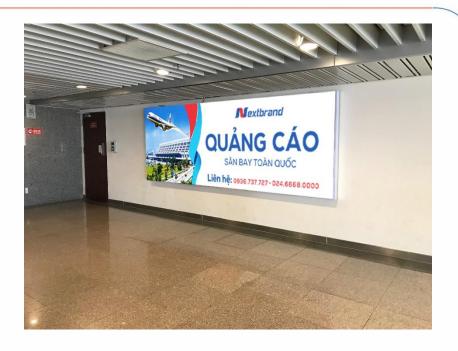

# LOCATION: CHECK-IN LOBBY, FLOOR 2ND

Location – Specifications – Quotes

#### **Location:**

2nd floor, check-in lobby for domestic terminal, Danang airport.

## **Specifications:**

Size:  $1m(w) \times 1.5m(h) \times 01$  side

Form: Billboard lightbox

Number: 15 locations Lighting time: 6h-24h