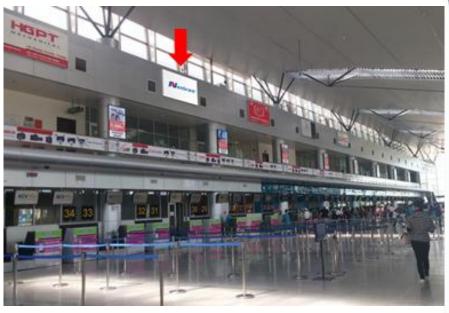

# LOCATION: CHECK-IN LOBBY, FLOOR 2ND

Location – Specifications – Quotes

#### **Location:**

2nd floor, check-in lobby for domestic terminal, Danang airport.

## **Specifications:**

Size:  $1m(w) \times 1.5m(h) \times 01$  side

Form: Billboard lightbox

Number: 15 locations Lighting time: 6h-24h