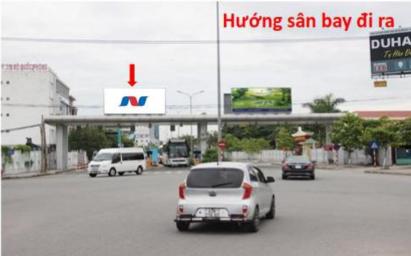

DOMESTIC TERMINAL – DA NANG AIRPORT

# LOCATION: CHECK-IN LOBBY, FLOOR 2ND

Location – Specifications – Quotes

#### **Location:**

2nd floor, check-in lobby for domestic terminal, Danang airport.

## **Specifications:**

Size:  $1m(w) \times 1.5m(h) \times 01$  side

Form: Billboard lightbox

Number: 15 locations Lighting time: 6h-24h