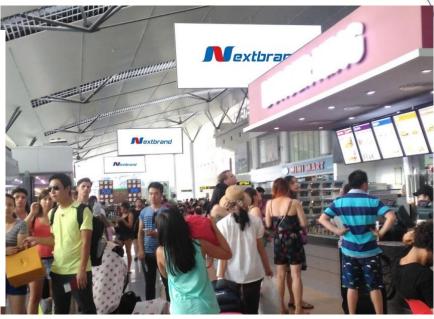

# LOCATION: CHECK-IN LOBBY, FLOOR 2ND

Location – Specifications – Quotes

#### **Location:**

2nd floor, check-in lobby for domestic terminal, Danang airport.

## **Specifications:**

Size:  $1m(w) \times 1.5m(h) \times 01$  side

Form: Billboard lightbox

Number: 15 locations Lighting time: 6h-24h