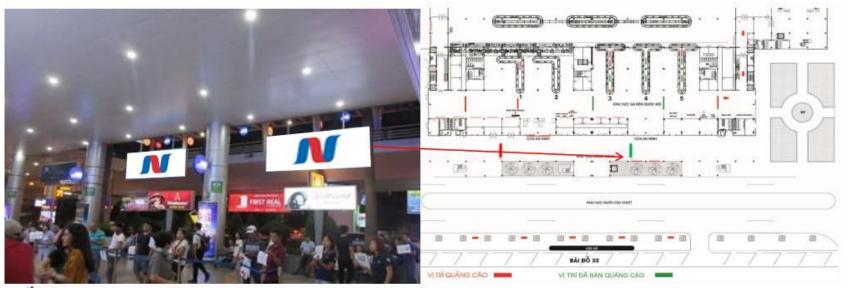

# LOCATION: CHECK-IN LOBBY, FLOOR 2ND

Location – Specifications – Quotes

#### **Location:**

2nd floor, check-in lobby for domestic terminal, Danang airport.

## **Specifications:**

Size:  $1m(w) \times 1.5m(h) \times 01$  side

Form: Billboard lightbox

Number: 15 locations Lighting time: 6h-24h

### **Quotes:**

Communication fee: Contact