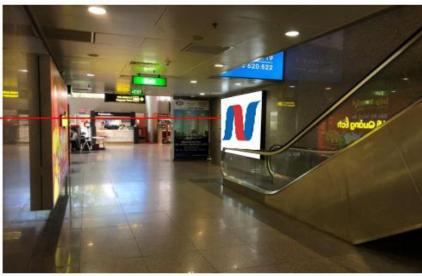

## **Location:** Common corridor area – Arrival Domestic

#### **Location:**

Common corridor area – Arrival Domestic

## **Specifications:**

Size: 0.25m (height) x 180m (horizontal)

Number: 01 corridor

Form: Decal glass stickers along the

corridor

### **Quotes:**

Communication fee: Contact