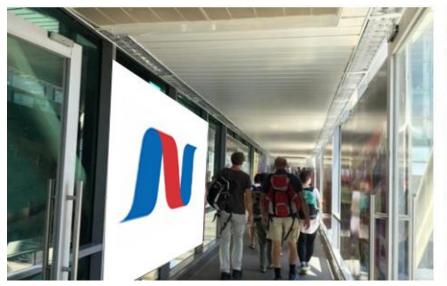

DOMESTIC TERMINAL – DA NANG AIRPORT

# LOCATION: CHECK-IN LOBBY, FLOOR 2ND

Location – Specifications – Quotes

#### **Location:**

2nd floor, check-in lobby for domestic terminal, Danang airport.

## **Specifications:**

Size:  $1m(w) \times 1.5m(h) \times 01$  side

Form: Billboard lightbox

Number: 15 locations Lighting time: 6h-24h