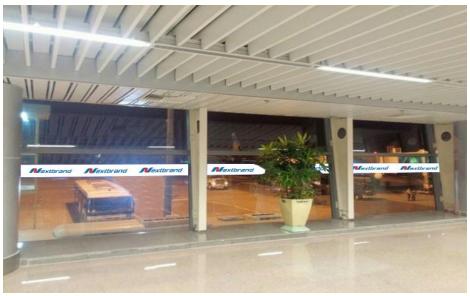

# LOCATION: CHECK-IN LOBBY, FLOOR 2ND

Location – Specifications – Quotes

#### **Location:**

2nd floor, check-in lobby for domestic terminal, Danang airport.

## **Specifications:**

Size:  $1m(w) \times 1.5m(h) \times 01$  side

Form: Billboard lightbox

Number: 15 locations Lighting time: 6h-24h