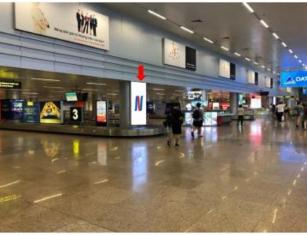

# Location: Baggage claim No 1, 3 and 4 – Domestic Arrival

#### **Location:**

Baggage claim No 1, 3 and 4 – Domestic Arrival

### **Specifications:**

Size: 1,5m x 4m x 2 sides

Form: Billboard include two side

Number: billboards

**Baggage - Arrival Domestic** 