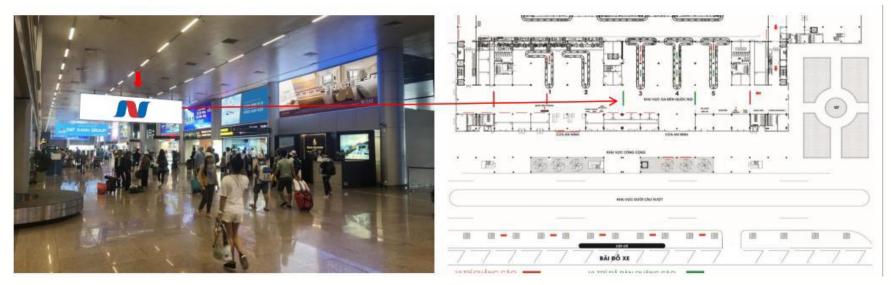

Corridor General area map

## **Location:** Common corridor area – Arrival Domestic

#### **Location:**

Common corridor area – Arrival Domestic

## **Specifications:**

Size: 0.25m (height) x 180m (horizontal)

Number: 01 corridor

Form: Decal glass stickers along the

corridor