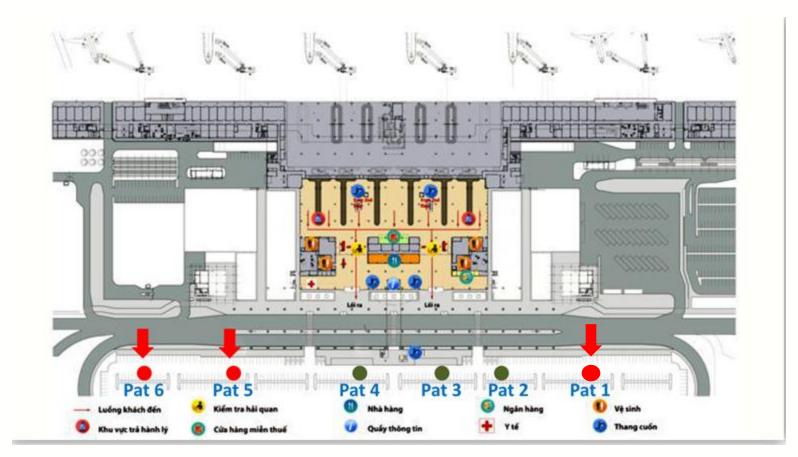

# • **Position:** Parking car - Arrival

- Form:
  Lightbox with two sides
- Number:05 billboards
- Size: 1.5m x 2.5m x 2 sides Head height: 2m
- Communication fee: Contact

#### **NEXTBRAND VIETNAM MEDIA JOINT STOCK COMPANY**

• **Position:** PAT1, PAT5 and PAT6 Parking car

• Form:

Billboard include three sides (Headlights illuminated)

• **Number:** 03 billboards

• Size:

5m x 12m x three sides