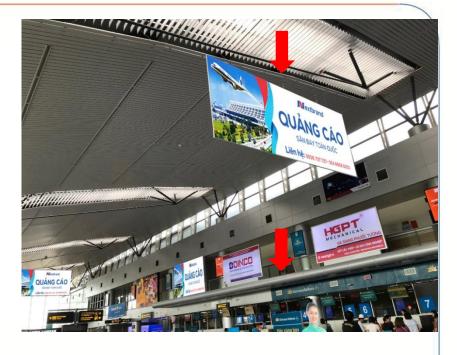

## Location: Waiting room to boarding

Sơ Đồ Vị Trí

# Location – Specifications – Quotes

#### **Location:**

Waiting room to boarding

#### **Specifications:**

Size: 2m x 6m x 2 sides

Form: Billboard is include two side (no

light)

Number: 3 billboards