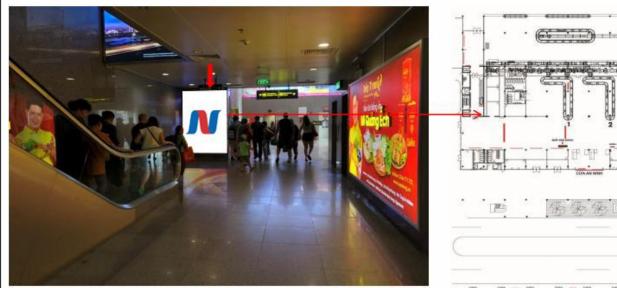

Corridor General area map

## **Location:** Common corridor area – Arrival Domestic

#### **Location:**

Common corridor area – Arrival Domestic