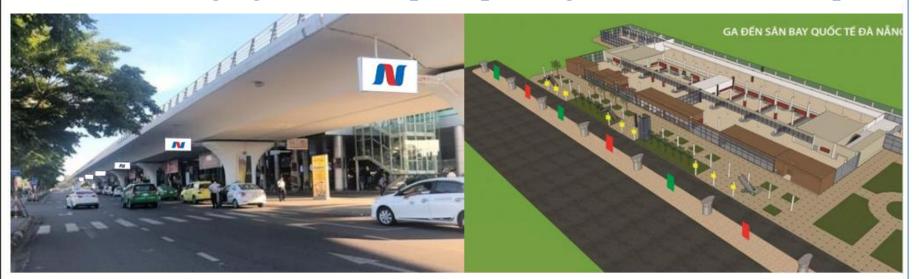

DOMESTIC TERMINAL – DA NANG AIRPORT

# LOCATION: CHECK-IN LOBBY, FLOOR 2ND

Location – Specifications – Quotes

#### **Location:**

2nd floor, check-in lobby for domestic terminal, Danang airport.

## **Specifications:**

Size:  $1m(w) \times 1.5m(h) \times 01$  side

Form: Billboard lightbox

Number: 15 locations Lighting time: 6h-24h