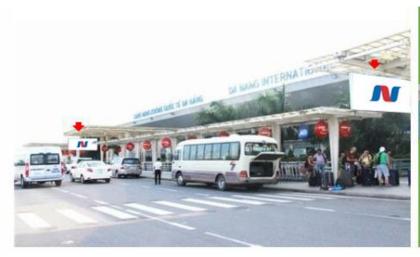

# Location: Banner on car charging station

# Position - Specifications - Quotes

#### **Position:**

Banner on the top of Nguyen Van Linh's car toll booth to Danang airport.

## **Position:**

The billboard on the roof of a car charging station on Duy Tan road to Da Nang airport.