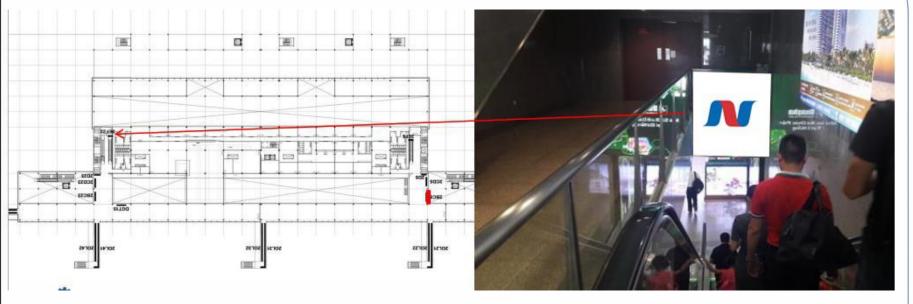

# LOCATION: CHECK-IN LOBBY, FLOOR 2ND

Location – Specifications – Quotes

#### **Location:**

2nd floor, check-in lobby for domestic terminal, Danang airport.

## **Specifications:**

Size:  $1m(w) \times 1.5m(h) \times 01$  side

Form: Billboard lightbox

Number: 15 locations Lighting time: 6h-24h

### **Quotes:**

Communication fee: Contact