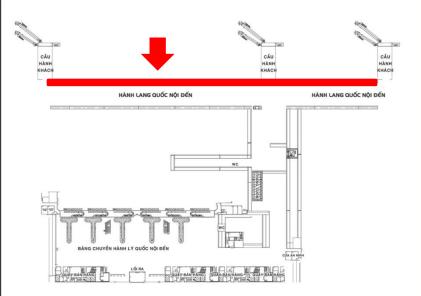

Corridor General area map

## **Location:** Common corridor area – Arrival Domestic

#### **Location:**

Common corridor area – Arrival Domestic

## **Specifications:**

Size: 0.25m (height) x 180m (horizontal)

Number: 01 corridor

Form: Decal glass stickers along the

corridor