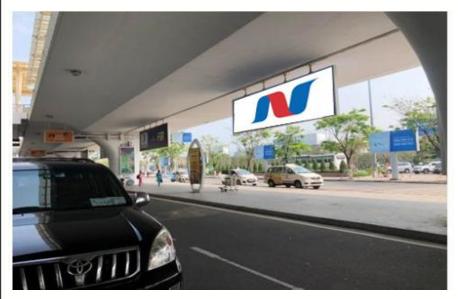

# Location: Banner on car charging station

# Position - Specifications - Quotes

#### **Position:**

Banner on the top of Nguyen Van Linh's car toll booth to Danang airport.

### **Specification:**

Size: 7,0mR x 3,0mC x 2 sides Material: Advertising images printed on high-class Hiflex canvas, illuminated by LEDs