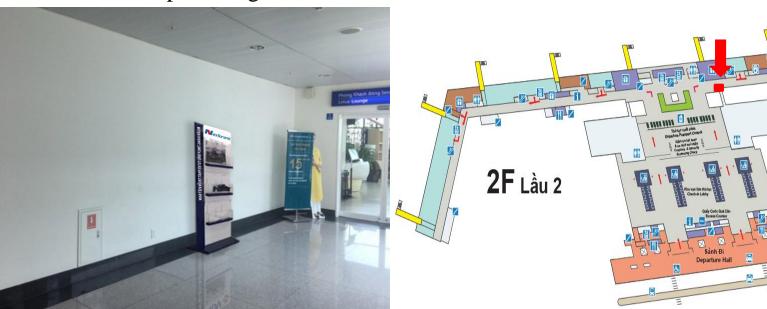

# **VIP WAITING ROOM**

Location: Vip Waiting Room – International Travel

# Specifications:

Size: 1,8m x 0,8m x 1 side Form: Shelf for documents Number: 01 shelf Quotes: Communication fee : Contact

**Production fee** : Contact