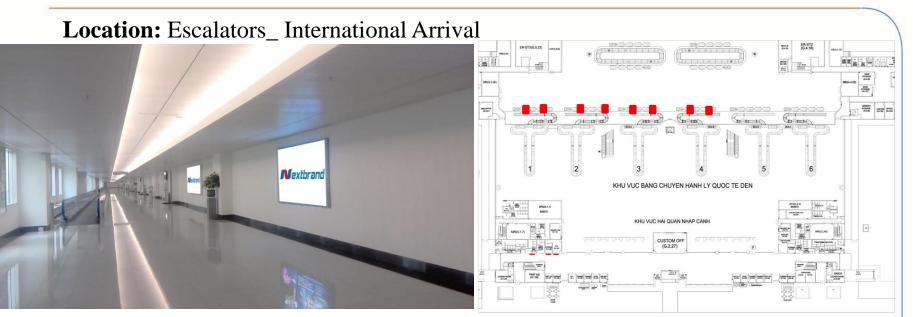

# Location: Escalators\_ International Arrival

# **Location– Specifications – Quotes**

Location: Escalators\_ International Arrival

# Specifications: Size: High: 0.3m Long: From 40m to 45m Form: Decal paste on Escalators Number: 05 decans (escalators)

Quotes: Communication fee: Contact

Production fee: Contact