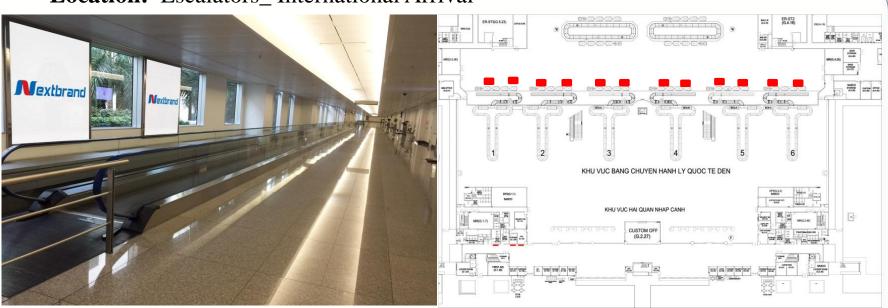

# Location: Escalators\_ International Arrival

## **Location– Specifications – Quotes**

Location: Escalators\_ International Arrival

## Specifications:

Size: 1,4m x 1,8m x 1 side Form: Hiflex canvas, no lights Number: Many positions

## Quotes:

Communication fee: Contact Production fee: Contact