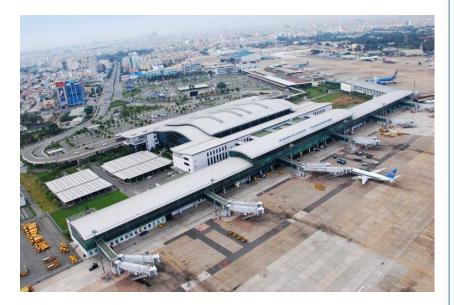

## <u>At the airport of Tan Son Nhat</u> <u>International:</u>

Capacity: more than 39 million passengers / year

Now serving: 24/24

Production and business premises:

- Domestic Terminal: 32.098m2
- International Terminal: 79.391m2