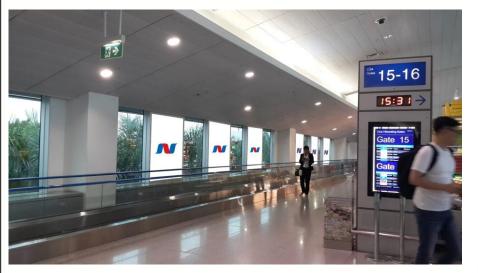

# Location: Escalators\_ International Arrival

## **Location– Specifications – Quotes**

Location: Escalators\_ International Arrival

## Specifications:

Size: 1,4m x 1,8m x 1 side Form: Hiflex canvas, no lights Number: Many positions