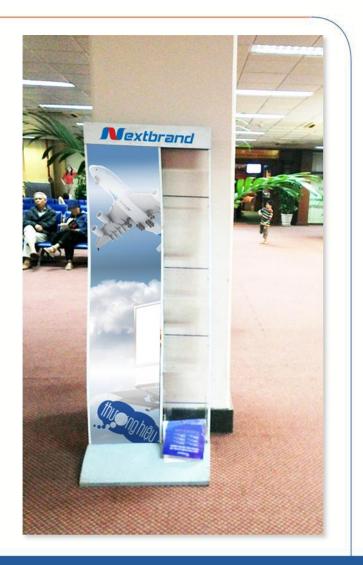

## **VIP WAITING ROOM**

- **Position:** International, Domestic
- Form: Standee
- Number: billboard
- Size : 1.8 m x 0.8 m
- Communication fee: Contact
- **Production fee:** Discussion