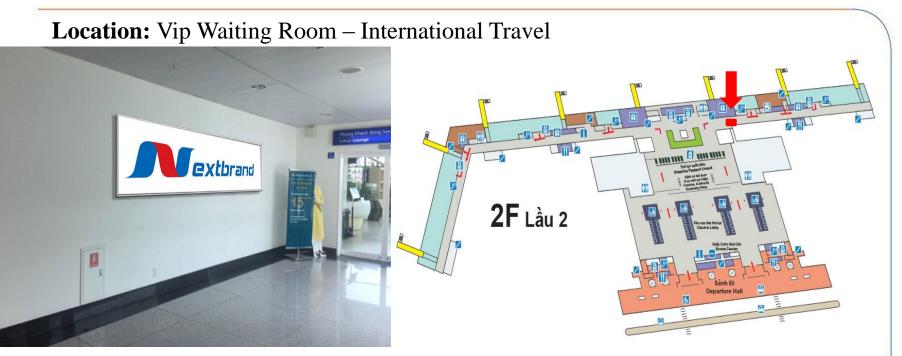

# **VIP WAITING ROOM**

Location: Vip Waiting Room – International Travel

# Specifications:

Size: 1,8m x 0,8m x 1 side Form: Shelf for documents Number: 01 shelf Quotes: Communication fee : Contact

**Production fee** : Contact