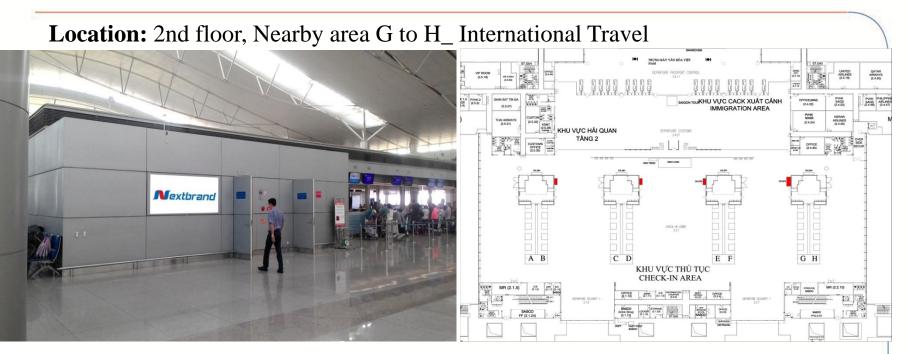

# **NEARBY G TO H, CHECK-IN**

Location: Vip Waiting Room – International Travel

## Specifications:

Size: 1,5m x 4m x 1 side Form: Billboard include one side Number: 01 billboard Quotes: Communication fee: Contact

Production fee: Contact