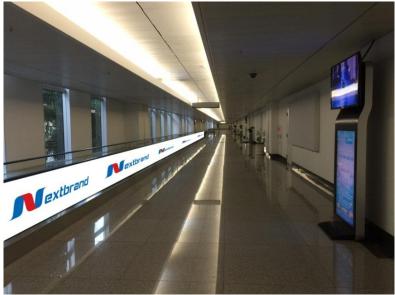

# Location: Escalators\_ International Arrival

## **Location– Specifications – Quotes**

Location: Escalators\_ International Arrival

## Specifications:

Size: 1,4m x 1,8m x 1 side Form: Hiflex canvas, no lights Number: Many positions

## Quotes:

Communication fee: Contact Production fee: Contact