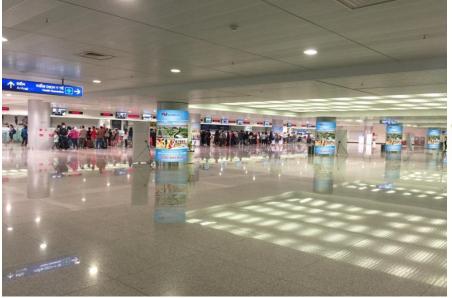

# **CHECK-IN**

Gate

Gate

Gate

10000 00000

Location: Baggage claim Area Ground Floor International Arrival

## Location:

Baggage claim Area Ground Floor International Arrival

## Specifications:

Size: 1,4m x 10,8m x 1 side Form: Hiflex (No light) Number: 01 billboard Quotes: Contact

Location of Advertising

Immigratio

IMA 2.6 (B)