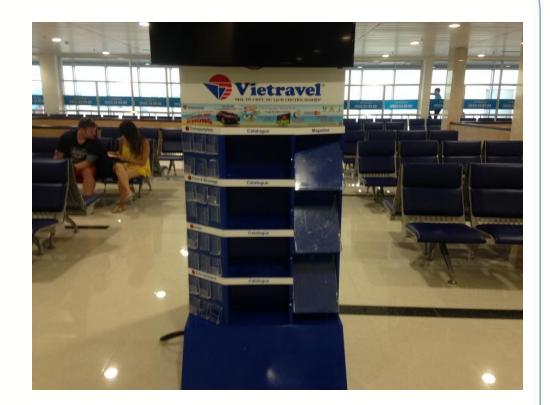

# **STANDEE**

- **Position:** International, Domestic
- Form: Wooden platform
- Number of advertising: 01 pcs
- Size : 1,8 m x 0,6 m x 0.8m
- Communication fee: Contact
- **Production fee:** Discusstion

# WOODEN PLATFORM