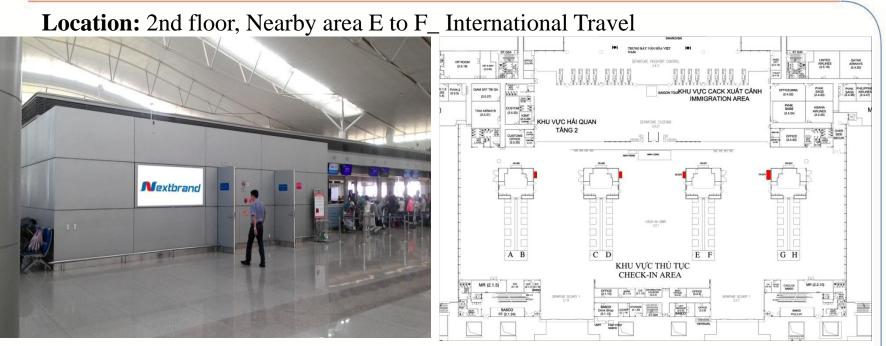

# NEARBY E TO F CHECK-IN

Location: 2nd floor, Nearby area G to H\_ International Travel

## Specifications:

Size: 1,5m x 3,5m x 1 side Form: Lightbox include one side Number: 01 billboard

# Quotes:

**Communication fee**: Contact

**Production fee**: Contact