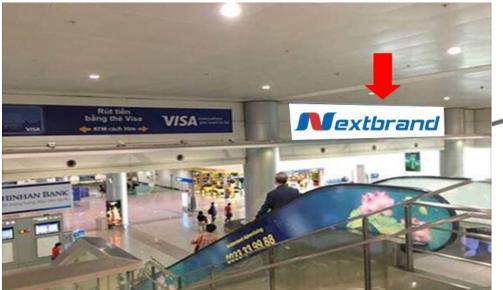

# Location: Escalators\_ International Travel

# **Location– Specifications – Quotes**

Location: Escalators\_ International Travel

## Specifications:

Size: 1,4m x 1,8m x 1 side Form: Hiflex canvas, no lights Number: Many positions Quotes: Contact